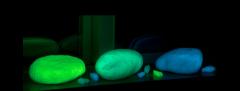

#### GLOW STONES (1" & 2" SIZES)

Durable and long lasting composite stones. Great for indoor and outdoor decoration. Available in 1lb or 4lb bags and multiple colour options.

Core Glow 1" Stones: (1lb or 4lb bags)

white (glows green or blue) blue (glows blue)

Core Glow 2" Stones: (11b or 41b bags)

white (glows green or blue) blue (glows blue)