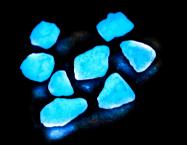

#### GLOW STONES (1" & 2" SIZES)

Durable and long lasting composite stones. Great for indoor and outdoor decoration. Available in 1lb or 4lb bags and multiple colour options.

Core Glow 1" Stones: (1lb or 4lb bags)

white (glows green or blue) blue (glows blue)

Core Glow 2" Stones: (11b or 41b bags)

white (glows green or blue) blue (glows blue)