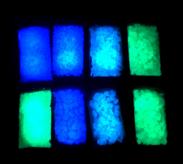

#### Colours available:

day: natural white night: hot green, aqua blaze, or ethereal blue