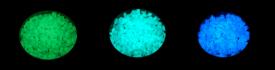

#### GLOW STONES (1" & 2" SIZES)

Durable and long lasting composite stones. Great for indoor and outdoor decoration. Available in 1lb or 4lb bags and multiple colour options.

Core Glow 1" Stones: (1lb or 4lb bags)

white (glows green or blue) blue (glows blue)

Core Glow 2" Stones: (11b or 41b bags)

white (glows green or blue) blue (glows blue)

#### Colours available:

day: natural white night: hot green, aqua blaze, or ethereal blue