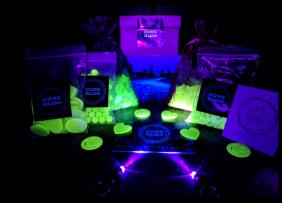

## SAMPLE KITS & GIFT SETS

Hot Green Gift Set pictured

#### CORE GLOW GIFT SET

Perfect gift for fun, creative, science-based fun! Contains: 1/2 lb of 1" glow stones, 1/2 lb of 2" glow stones, 1/2 lb of 3-8 mm commercial grade aggregate, 1/2 lb of 8-15 mm commercial grade aggregate, 50 beads, 3 hearts, 3 smileys. May include one LED UV Light (while supplies last)

#### Sets available:

Hot Green Gift Set Ethereal Blue Gift Set Kids Gift Set