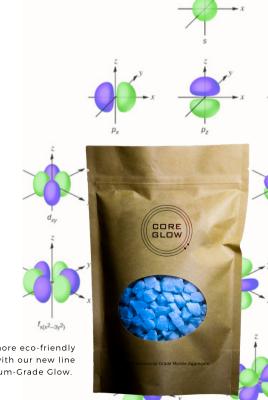

#### QUANTUM GRADE AGGREGATE (0.5-1, 3-8 & 8-15 & 16-25MM SIZES+ BOULDERS )

With 60% more active agent than our Commercial Grade, we went all in with Quantum. Choose our ultra-premium line, Quantum, for the best glow at the best price. Use instead of gravel & other aggregates for a stunning glow.

#### Colours available:

day: natural white night: hot green, aqua blaze, or ethereal blue

#### Sizes available:

0.5-1mm, 1-3mm, 3-8mm, 8-15mm, 16-25mm, boulders

#### Quantities available:

11b bag

(bulk available by request)