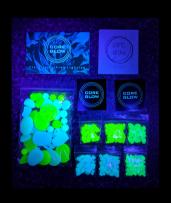

# COREGLOW

ELECTRICITY-FREE PHOTOLUMINESCENT LIGHTING

#### GLOW STONES (1" & 2" SIZES)

Durable and long lasting composite stones. Great for indoor and outdoor decoration. Available in 1lb or 4lb bags and multiple colour options.

Core Glow 1" Stones: (1lb or 4lb bags)

#### GLOW BEADS (15 & 18 MM SIZES)

Multiple sizes available for art. fashion, and home decor. Available in 1lb or 4lb bags and multiple colour options.

Core Glow 15mm beads:

white (glows green or blue)

Core Glow 18mm beads:

#### **GLOW SHAPES**

Adorable glowing shapes for backpacks, keychains, necklaces and more. Available in packs of 5.

**Core Glow Hearts:** 

white (glows green or blue)

**Core Glow Smiles:** 

white (glows green or blue)