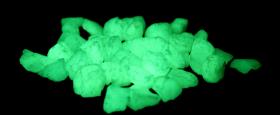

#### GLOW STONES (1" & 2" SIZES)

Durable and long lasting composite stones. Great for indoor and outdoor decoration. Available in 1lb or 4lb bags and multiple colour options.

Core Glow 1" Stones: (1lb or 4lb bags)

white (glows green or blue) blue (glows blue)

Core Glow 2" Stones: (11b or 41b bags)

white (glows green or blue) blue (glows blue)